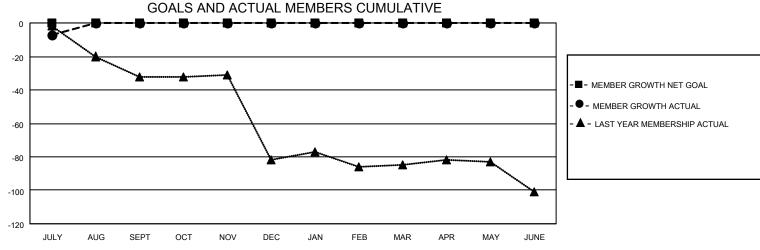

## District 7 N

| Clubs                 |               |           |               | Members               |                        |                         |                                                    |
|-----------------------|---------------|-----------|---------------|-----------------------|------------------------|-------------------------|----------------------------------------------------|
| RESULTS FOR 2022-2023 |               |           |               | RESULTS FOR 2022-2023 |                        |                         |                                                    |
| QUARTER               | NEW CLUB GOAL | NEW CLUBS | DROPPED CLUBS | QUARTER MEM           | BER GROWTH NET<br>GOAL | MEMBER GROWTH<br>ACTUAL | DROPPED<br>MEMBERS ACTUAL<br>(including transfers) |
| JULY/AUG/SEPT         | 0             | 0         | 0             | JULY/AUG/SEPT         | 0                      | 4                       | 10                                                 |
| OCT/NOV/DEC           | 0             | 0         | 0             | OCT/NOV/DEC           | 0                      | 0                       | 0                                                  |
| JAN/FEB/MAR           | 0             | 0         | 0             | JAN/FEB/MAR           | 0                      | 0                       | 0                                                  |
| APR/MAY/JUNE          | 0             | 0         | 0             | APR/MAY/JUNE          | 0                      | 0                       | 0                                                  |